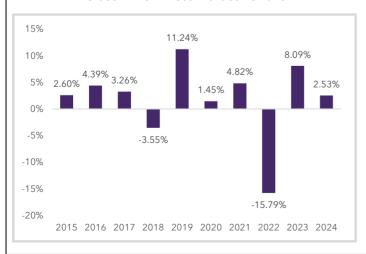

#### **Past Performance**

Past performance is not a reliable indicator of future performance. Markets could develop very differently in the future. It can help you assess how the fund has been managed in the past.

The charts show the performance of each Share Class of APS Ethical Cautious Fund as the percentage loss or gain over the last 10 years.

Performance is shown after deduction of ongoing charges. Any entry or exit charges are excluded in the calculation.

The performance is reported in the Base Currency expressed as a percentage change of the net asset value of the Share Class at each year-end and any gross distributable income is reinvested at dividend payment date for Distributor Share Classes.

Class A EUR Accumulator Shares, Class B EUR Distributor Shares, Class C EUR Accumulator Shares and Class D EUR Distributor Shares were launched on 25 July 2012.

Class P EUR Accumulator Shares was launched on 3rd September 2024. Therefore, there is insufficient data to provide a useful indication of past performance to investors.

#### **Class A EUR Accumulator Share**