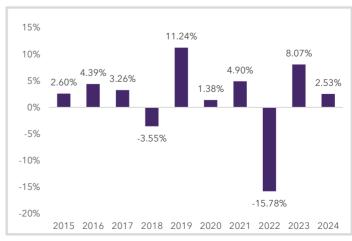

#### **Past Performance**

Past performance is not a reliable indicator of future performance. Markets could develop very differently in the future. It can help you assess how the fund has been managed in the past.

The charts show the performance of each Share Class of APS Ethical Cautious Fund as the percentage loss or gain over the last 10 years.

Performance is shown after deduction of ongoing charges. Any entry or exit charges are excluded in the calculation.

The performance is reported in the Base Currency expressed as a percentage change of the net asset value of the Share Class at each year-end and any gross distributable income is reinvested at dividend payment date for Distributor Share Classes.

Class A EUR Accumulator Shares, Class B EUR Distributor Shares, Class C EUR Accumulator Shares and Class D EUR Distributor Shares were launched on 25 July 2012.

Class P EUR Accumulator Shares was launched on 3rd September 2024. Therefore, there is insufficient data to provide a useful indication of past performance to investors.

#### **Class B EUR Distributor Share**