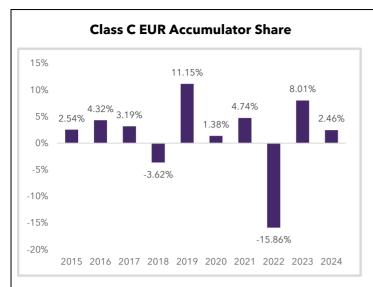

#### **Past Performance**

Past performance is not a reliable indicator of future performance. Markets could develop very differently in the future. It can help you assess how the fund has been managed in the past.

The charts show the performance of each Share Class of APS Ethical Cautious Fund as the percentage loss or gain over the last 10 years.

Performance is shown after deduction of ongoing charges. Any entry or exit charges are excluded in the calculation.

The performance is reported in the Base Currency expressed as a percentage change of the net asset value of the Share Class at each year-end and any gross distributable income is reinvested at dividend payment date for Distributor Share Classes.

Class A EUR Accumulator Shares, Class B EUR Distributor Shares, Class C EUR Accumulator Shares and Class D EUR Distributor Shares were launched on 25 July 2012.

Class P EUR Accumulator Shares was launched on 3rd September 2024. Therefore, there is insufficient data to provide a useful indication of past performance to investors.