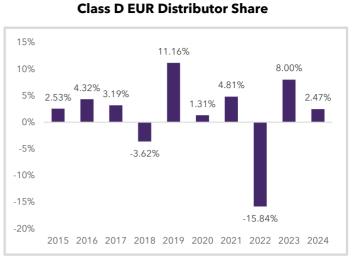

#### **Past Performance**

Past performance is not a reliable indicator of future performance. Markets could develop very differently in the future. It can help you assess how the fund has been managed in the past.

The charts show the performance of each Share Class of APS Ethical Cautious Fund as the percentage loss or gain over the last 10 years.

Performance is shown after deduction of ongoing charges. Any entry or exit charges are excluded in the calculation.

The performance is reported in the Base Currency expressed as a percentage change of the net asset value of the Share Class at each year-end and any gross distributable income is reinvested at dividend payment date for Distributor Share Classes.

Class A EUR Accumulator Shares, Class B EUR Distributor Shares, Class C EUR Accumulator Shares and Class D EUR Distributor Shares were launched on 25 July 2012.

Class P EUR Accumulator Shares was launched on 3rd September 2024. Therefore, there is insufficient data to provide a useful indication of past performance to investors.